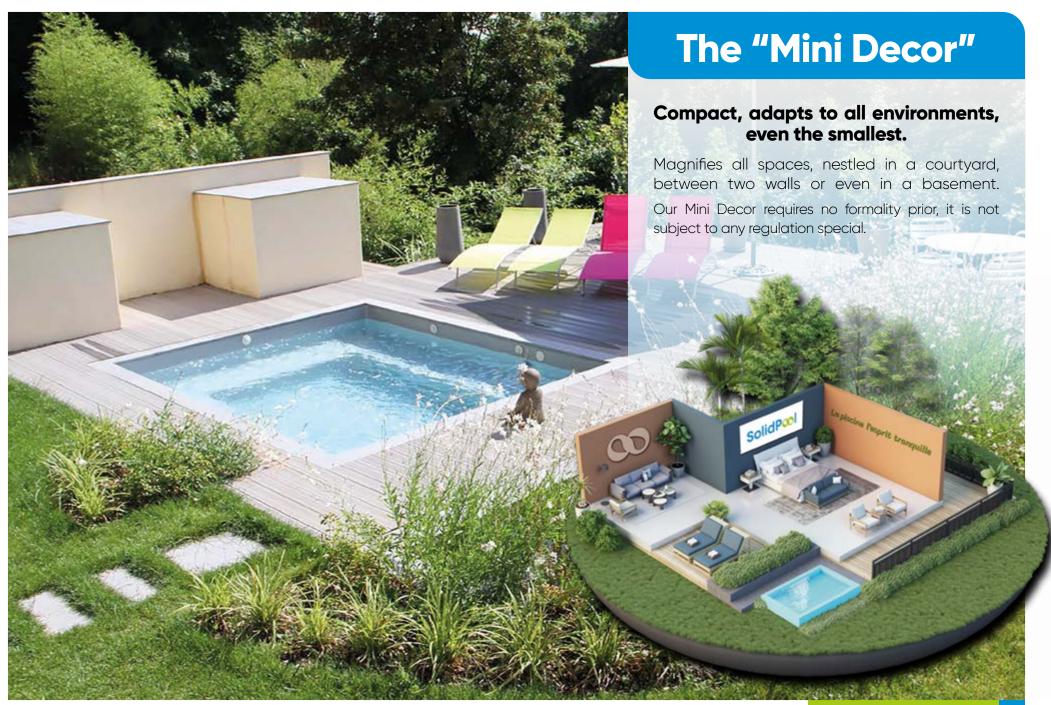

ted SolidPool® structure has been designed to simplify and control assembly, guaranteeing greater reliability and clean construction sites.



#### **WHILE BEING 100% CONCRETE!**







### COUNT 2 to 3 days for these steps,

then 3 weeks drying....



# **SolidPool Blocks:**

### **Standard Block**



**Dimension:** 

**Standard block :**  $60,5 \times 15 \times 55,5 \text{ cm}$ **Small block :**  $60,5 \times 15 \times 42$  cm

### **Tiles Block**



**Dimension:** 

**Standard block :**  $60,5 \times 15 \times 55,5 \text{ cm}$ 

**Small block:** 60,5 x 15 x 42 cm (available in 2 versions, block ready to tile 1 side and 2 sides)

### Flex block



**Block :**  $60,5 \times 15 \times 55,5 \text{ cm}$ 

(block available in one size in liner version or 1-sided tile finish)























# The SolidPool® structure



42\* cm

#### **FLAT SLAB:**

Height at base 1,28 - 1,40 - 1,51 - 1,63 m ...



The flat slab is the most comfortable and friendly for the whole family.

#### **MOST:**

The flat bottom is the most versatile solution and safe if you like to swim or play.

# SolidPool® pool floor type

#### **DIFFERENT SLAB DEPTHS:**

Height at base 1,10 m to 2,17 m



### **MOST:**

Provides a play area for children and an area for swimming.

#### **PYRAMID DEPTH:**

Height at base 1,10 m to ...



#### **MOST:**

Benefits from a deeper area to facilitate dives and avoid touching the bottom.

### FIND ALL OUR VIDEOS ON











# The steps

The staircase is more than access to your swimming pool, it is also a place of relaxation and conviviality, it is the finishing to