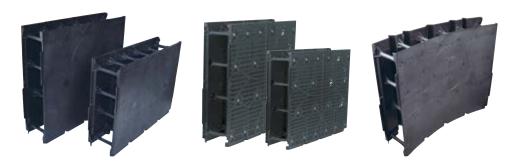

# **SolidPool Blocks:**

### **Standard Block**

**Dimension:** 

**Standard block :**  $60,5 \times 15 \times 55,5 \text{ cm}$ **Small block :**  $60,5 \times 15 \times 42$  cm

### **Tiles Block**

**Dimension:** 

**Standard block :**  $60,5 \times 15 \times 55,5 \text{ cm}$ 

**Small block:** 60,5 x 15 x 42 cm (available in 2 versions, block ready to tile 1 side and 2 sides)

### Flex block

**Block :**  $60,5 \times 15 \times 55,5 \text{ cm}$ 

(block available in one size in liner version or 1-sided tile finish)