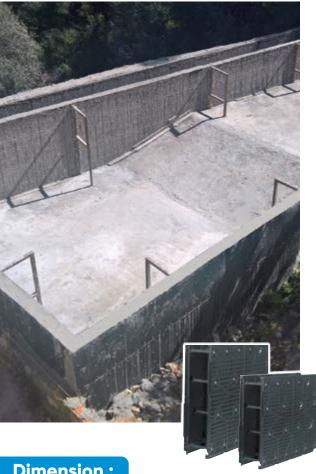

#### The 100% concrete solution!

**Assembly & pouring** structure in 1.5 days

Easy to install stairs in a few minutes.

100% compatibility with all market equipments.

### How?

With our expertise, our patented technology and regularly trained qualified personnel!

In fact, our patented SolidPool® structure has been designed to simplify and control assembly, guaranteeing greater reliability and clean construction sites.

#### **WHILE BEING 100% CONCRETE!**

### COUNT 2 to 3 days for these steps,

then 3 weeks drying....