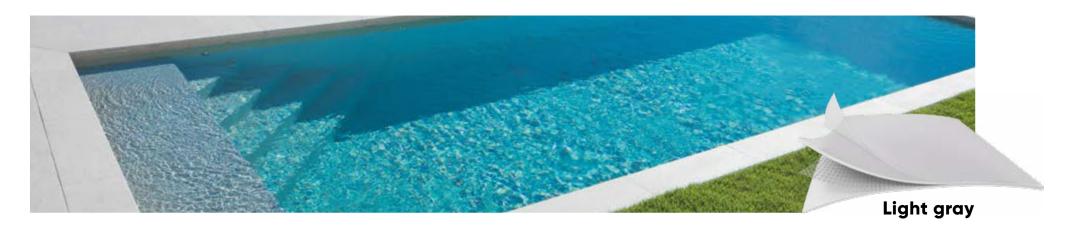

### **Liners 75/100**

The liner is the most used solution for waterproofing swimming pools!

In black and gray, it will dress your swimming pool in a zen and elegant shade.

In Blue and Green, it will bring you the tranquility of timeless radiance.

Sand and white, it will transport you to the islands with crystal clear and turquoise waters, what a journey