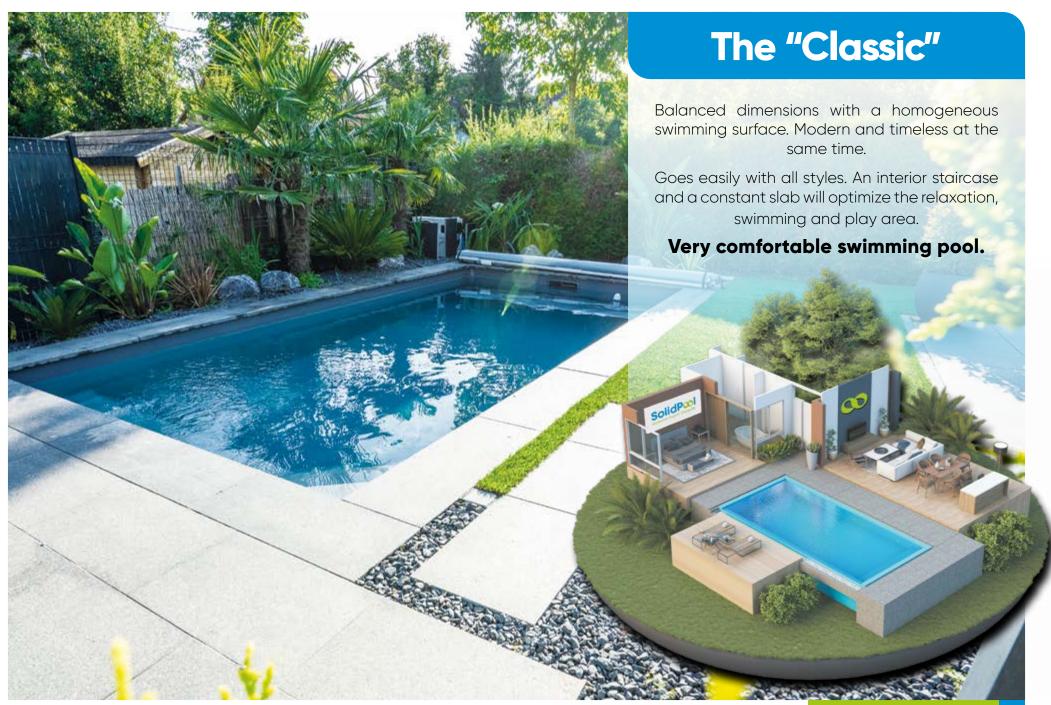

# The steps

The staircase is more than access to your swimming pool, it is also a place of relaxation and conviviality, it is the finishing touch to your swimming-pool

Simple and refined, standard or sophisticated, You choose.

Standard dimensions: All sizes, all shapes.