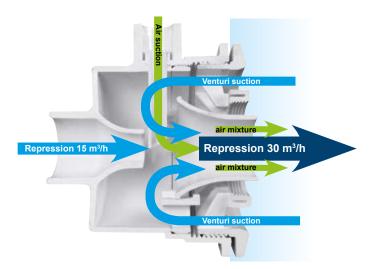

Filtered water has a flow rate of 15m<sup>3</sup>/h and is returned to the pool through the spa nozzle with double venturi for an increased flow rate of up to 30 m<sup>3</sup>/h with the opening of the air control!

#### Dynamic mixing over the entire volume of the pool

Flow increased thanks to the venturi effect: from 15m<sup>3</sup>/h to 30m<sup>3</sup>/h

- **Discretion:** fits perfectly

- **Economy:** water, energy, chemistry

#### **Filtration function**

The double venturi nozzle allows us to increase the mixing of the water up to 30m<sup>3</sup>/h, which gives us exceptional performance!