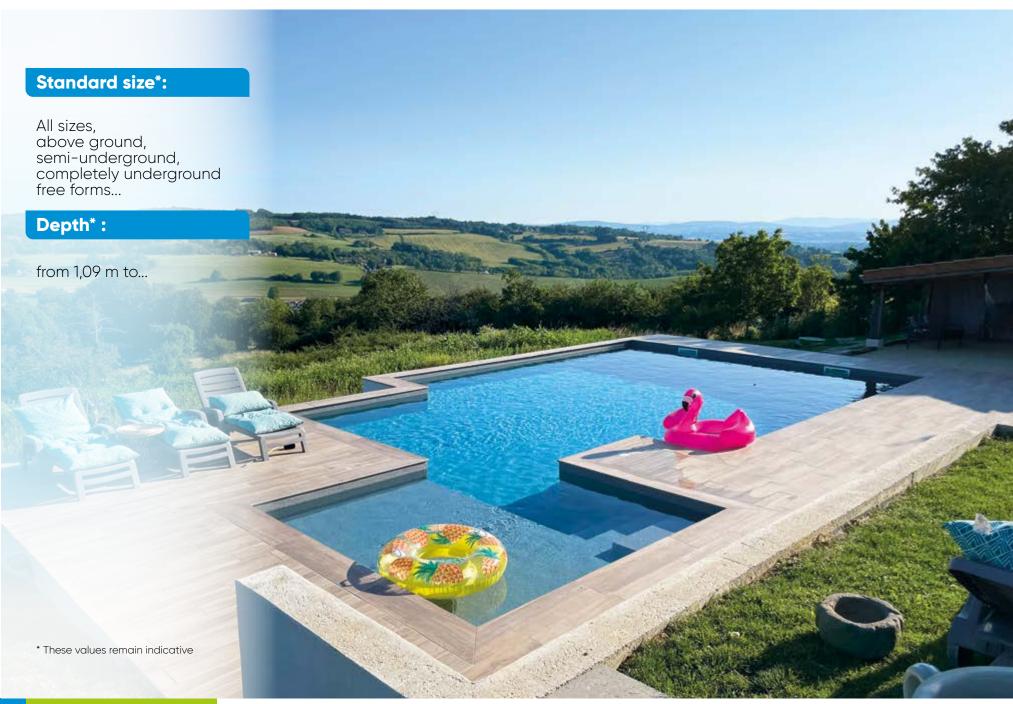

#### **FLAT SLAB:**

Height at base 1,28 - 1,40 - 1,51 - 1,63 m ...

The flat slab is the most comfortable and friendly for the whole family.

#### **MOST:**

The flat bottom is the most versatile solution and safe if you like to swim or play.

#### **DIFFERENT SLAB DEPTHS:**

Height at base 1,10 m to 2,17 m

### **MOST:**

Provides a play area for children and an area for swimming.

#### **PYRAMID DEPTH:**

Height at base 1,10 m to ...

#### **MOST:**

Benefits from a deeper area to facilitate dives and avoid touching the bottom.