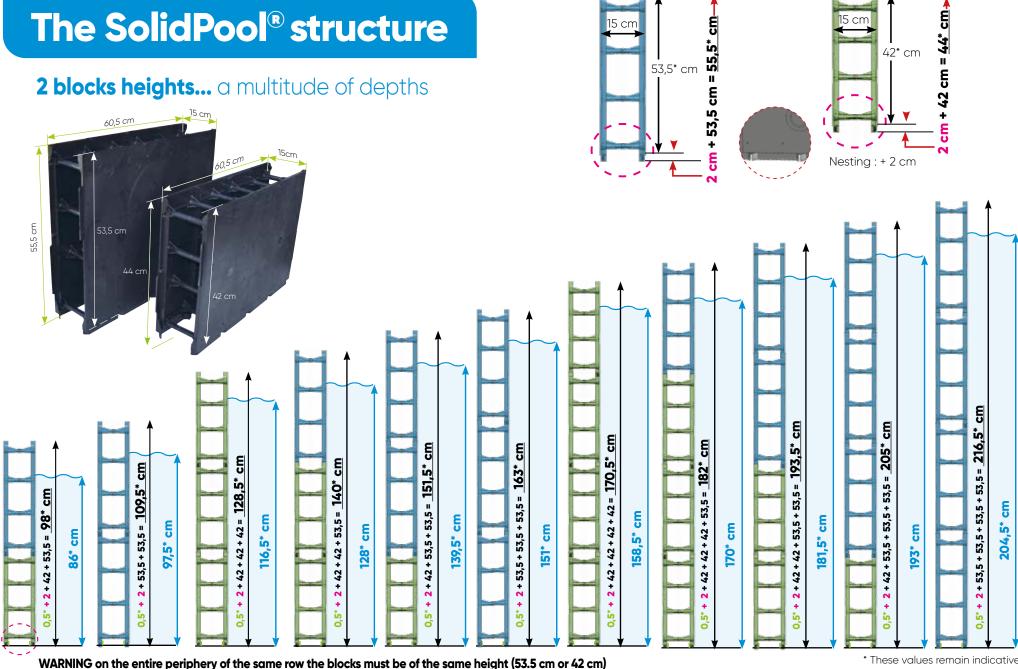

# The SolidPool® structure

# What is the SolidPool® structure?

### **Standard Block**

**Dimension:** 

**Standard block :**  $60,5 \times 15 \times 55,5 \text{ cm}$ **Small block :**  $60,5 \times 15 \times 42$  cm

### **Tiles Block**

**Dimension:** 

**Standard block :**  $60,5 \times 15 \times 55,5 \text{ cm}$ 

**Small block:** 60,5 x 15 x 42 cm (available in 2 versions, block ready to tile 1 side and 2 sides)

### Flex block

**Block :**  $60,5 \times 15 \times 55,5 \text{ cm}$ 

(block available in one size in liner version or 1-sided tile finish)

# The SolidPool® structure

42\* cm