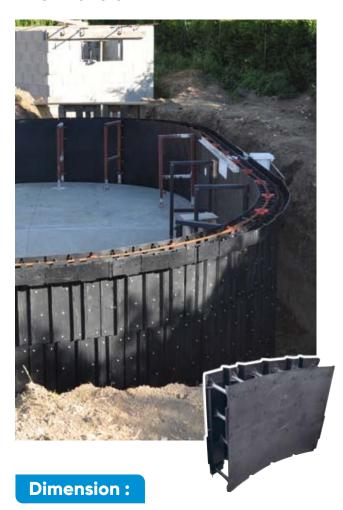

### Flex block

**Block :**  $60,5 \times 15 \times 55,5 \text{ cm}$ 

(block available in one size in liner version or 1-sided tile finish)

# The SolidPool® structure

42\* cm