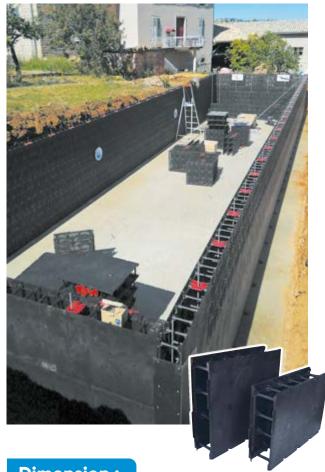

### so exceptional?

**1** A solid and durable structure: the metal assembly inserts (located in the middle of the spacers) quarantee the exceptional solidity of the structure, allowing it to be poured with the concrete pump in a single pouring.

2 Finishes & precision: the reinforcements of the panel junctions (spacers) improve the flatness of the panel faces (which allows an almost invisible junction of the panels between them, for a better surface condition).

3 An easy level structure: SolidPool soles accessory allow the structure to be easily leveled.

4 100 % concrete! These reinforcements have been

studied to allow optimum filling of the panels with concrete, in fact the connectors act like a concrete blade mixerby separating and evenly distributing the concreté.

Simply assembled using Clips! The blocks come with red ed and self-locking and self-locking clips alignment. The blocks are securely held between them thanks to the clips. They make it possible to obtain the clips. a rigid, "one-piece" and straight structure!

6 Cleanliness of surfaces: the side tabs allow the panels to be assembled vertically, they are designed to avoid concrete leaks between the panels and allow "clean" filling.

### **Standard Block**

**Dimension:** 

**Standard block :**  $60,5 \times 15 \times 55,5 \text{ cm}$ **Small block :**  $60,5 \times 15 \times 42$  cm