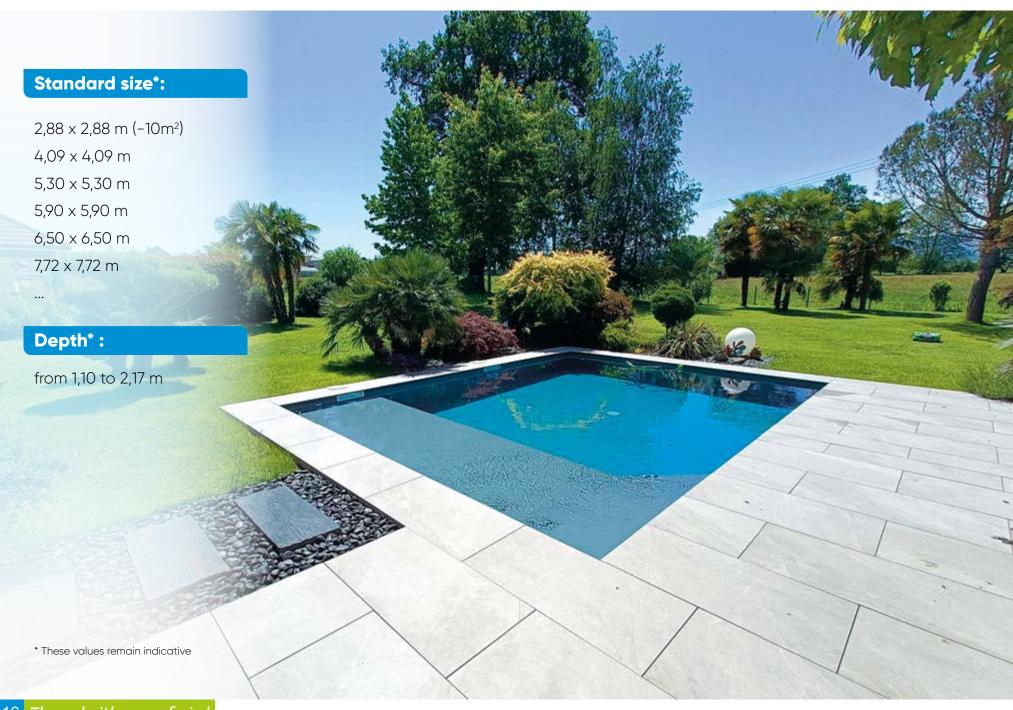

# SolidPool® pool floor type

#### **DIFFERENT SLAB DEPTHS:**

Height at base 1,10 m to 2,17 m

### **MOST:**

Provides a play area for children and an area for swimming.