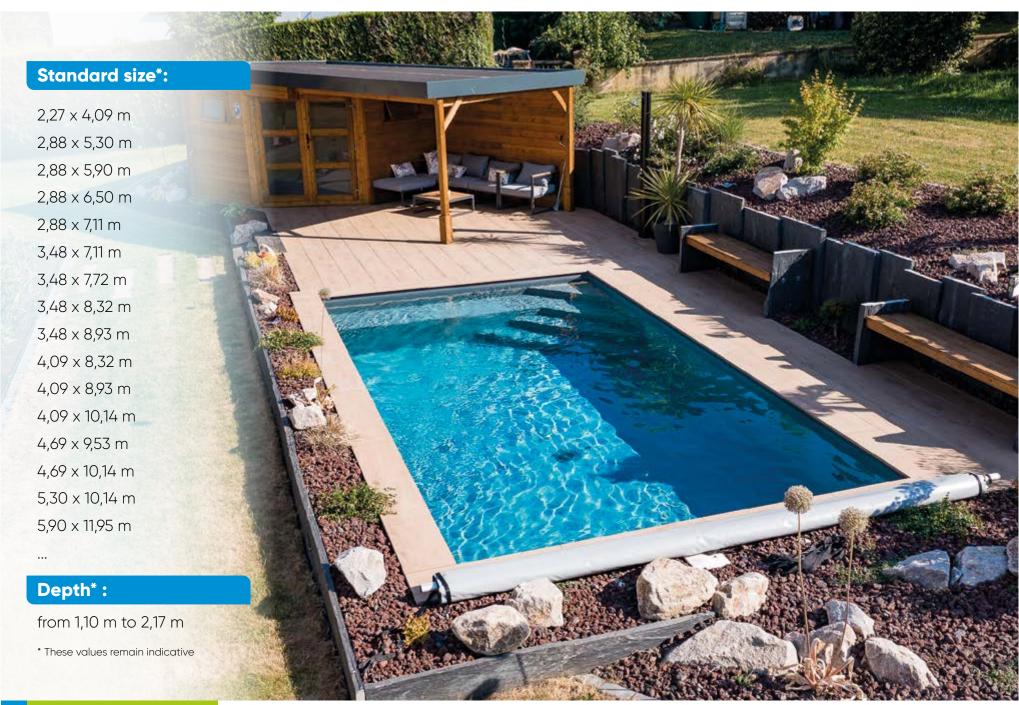

#### **FLAT SLAB:**

Height at base 1,28 - 1,40 - 1,51 - 1,63 m ...

The flat slab is the most comfortable and friendly for the whole family.

#### **MOST:**

The flat bottom is the most versatile solution and safe if you like to swim or play.

# SolidPool® pool floor type

#### **DIFFERENT SLAB DEPTHS:**

Height at base 1,10 m to 2,17 m