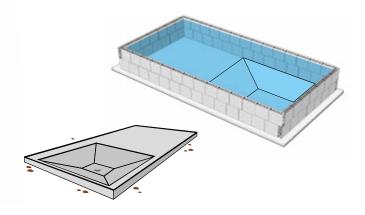

#### **NEW REINFORCED CONCRETE STAIRS**

Concrete pouring is carried out at the same time than the walls to get a set non-deformable, one-piece and integral with the structure.

### Perfect shapes and finish!

Easily create a staircase with steps filled with reinforced concrete, reinforced by concrete pillars, linked to the structure of the swimming pool.

Perfect step edges, with no coating required.

SOLIDPOOL® STAIRCASE HALF-BLOCK. 30 CM HIGH, 15 CM DEEP, LENGTH 60 CM.

(with interlocking)

SOLIDPOOL® BEACH HALF BLOCK. 30 CM HIGH, 15 CM DEEP, LENGTH **60 CM.** (with interlocking)

The beach half-block allows you to create the beach width of your choice in multiples of 15 cm.