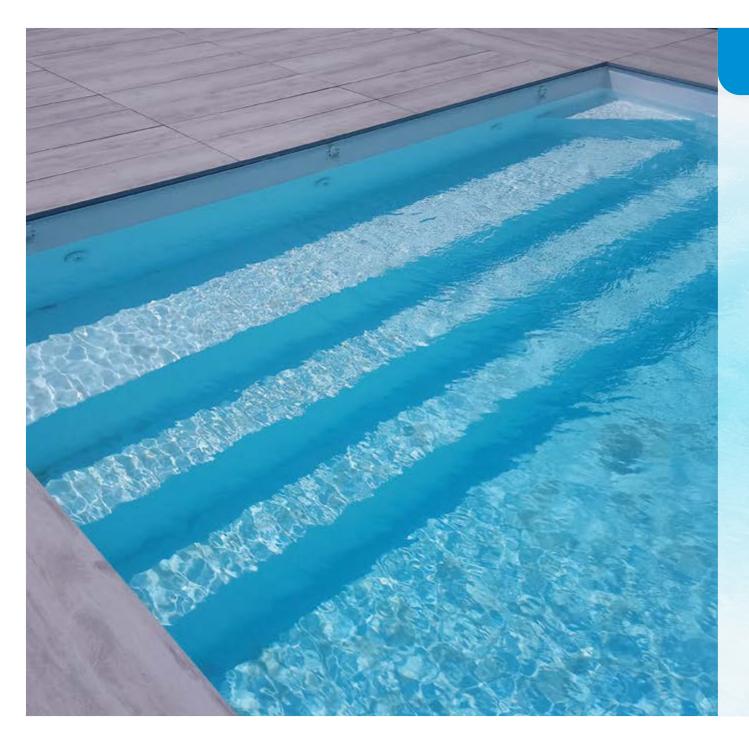

# The steps

The staircase is more than access to your swimming pool, it is also a place of relaxation and conviviality, it is the finishing touch to your swimming-pool

Simple and refined, standard or sophisticated, You choose.

Standard dimensions: All sizes, all shapes.