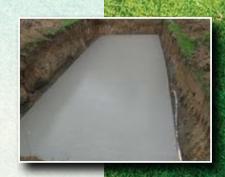

### so exceptional?

**1** A solid and durable structure: the metal assembly inserts (located in the middle of the spacers) quarantee the exceptional solidity of the structure, allowing it to be poured with the concrete pump in a single pouring.

2 Finishes & precision: the reinforcements of the panel junctions (spacers) improve the flatness of the panel faces (which allows an almost invisible junction of the panels between them, for a better surface condition).

3 An easy level structure: SolidPool soles accessory allow the structure to be easily leveled.

4 100 % concrete! These reinforcements have been

studied to allow optimum filling of the panels with concrete, in fact the connectors act like a concrete blade mixerby separating and evenly distributing the concreté.