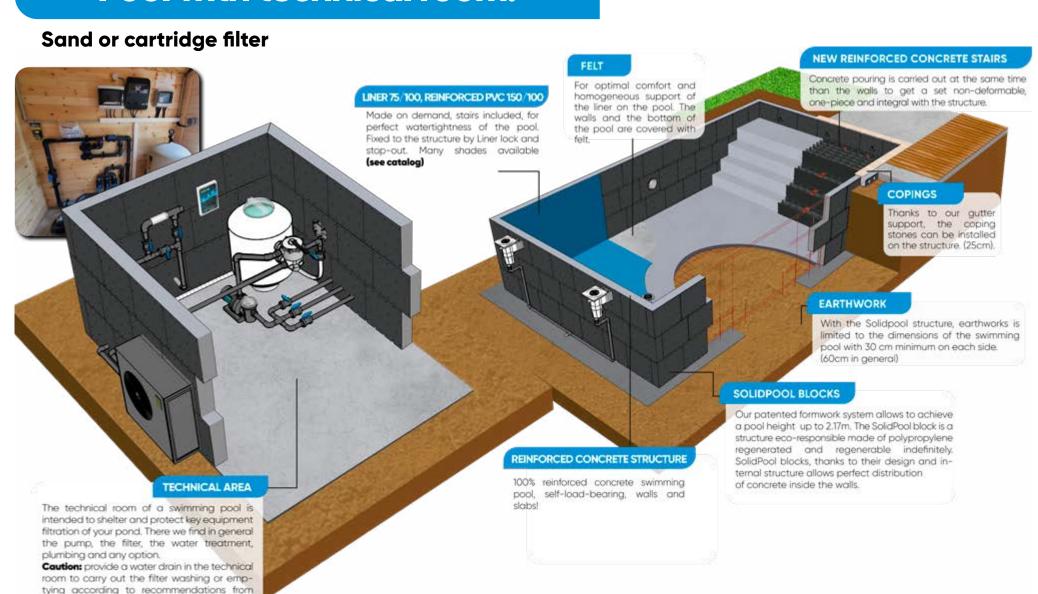

#### LINER 75/100, REINFORCED PVC 150/100

Made on demand, stairs included, for perfect watertightness of the pool. Fixed to the structure by Liner lock and stop-out. Many shades available (see catalog)

#### FELT

For optimal comfort and homogeneous support of the liner on the pool. The walls and the bottom of the pool are covered with

#### **NEW REINFORCED CONCRETE STAIRS**

Concrete pouring is carried out at the same time than the walls to get a set non-deformable, one-piece and integral with the structure.

#### COPINGS

Thanks to our autter support, the coping stones can be installed on the structure, (25cm).

#### **EARTHWORK**

With the Solidpool structure, earthworks is limited to the dimensions of the swimming pool with 30 cm minimum on each side. (60cm in general)

#### REINFORCED CONCRETE STRUCTURE

100% reinforced concrete swimming self-load-bearing, walls and pool,

#### SOLIDPOOL BLOCKS

Our patented formwork system allows to achieve a pool height up to 2,17m. The SolidPool block is a structure eco-responsible made of polypropylene regenerated and regenerable indefinitely. SolidPool blocks, thanks to their design and internal structure allows perfect distribution of concrete inside the walls.