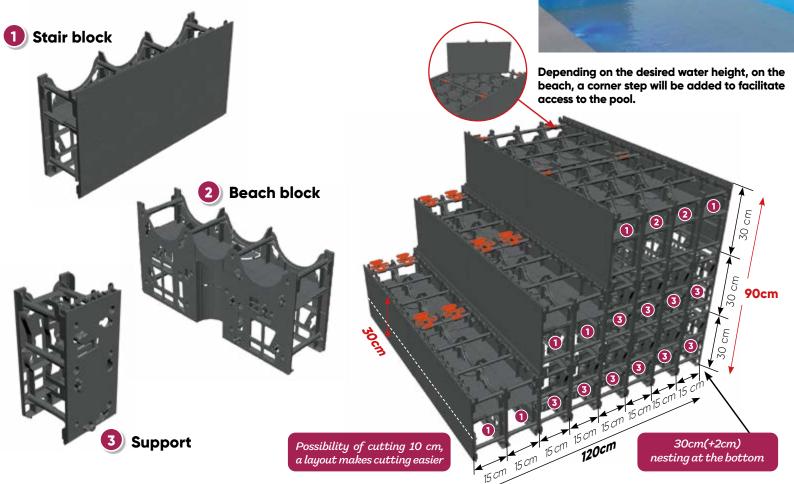

SOLIDPOOL® STAIRCASE HALF-BLOCK. 30 CM HIGH, 15 CM DEEP, LENGTH 60 CM.

(with interlocking)

SOLIDPOOL® BEACH HALF BLOCK. 30 CM HIGH, 15 CM DEEP, LENGTH **60 CM.** (with interlocking)

The beach half-block allows you to create the beach width of your choice in multiples of 15 cm.

SOLIDPOOL® BACKING. 30 CM HIGH, 15 CM WIDE **DEPTH, LENGTH 15 CM.** 

(with interlocking)