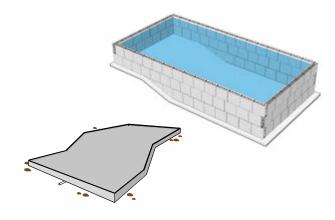

#### **NEW REINFORCED CONCRETE STAIRS**

Concrete pouring is carried out at the same time than the walls to get a set non-deformable, one-piece and integral with the structure.

### Perfect shapes and finish!

Easily create a staircase with steps filled with reinforced concrete, reinforced by concrete pillars, linked to the structure of the swimming pool.

Perfect step edges, with no coating required.

SOLIDPOOL® STAIRCASE HALF-BLOCK. 30 CM HIGH, 15 CM DEEP, LENGTH 60 CM.

(with interlocking)

SOLIDPOOL® BEACH HALF BLOCK. 30 CM HIGH, 15 CM DEEP, LENGTH **60 CM.** (with interlocking)

The beach half-block allows you to create the beach width of your choice in multiples of 15 cm.