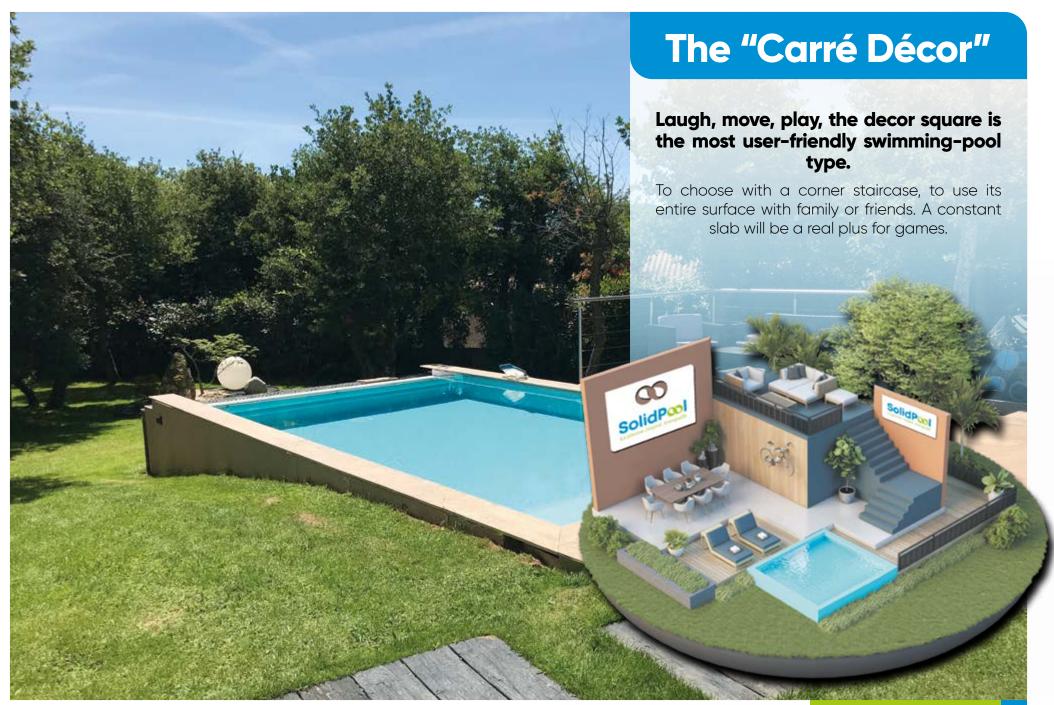

# The steps

The staircase is more than access to your swimming pool, it is also a place of relaxation and conviviality, it is the finishing touch to your swimming-pool

Simple and refined, standard or sophisticated, You choose.

Standard dimensions: All sizes, all shapes.