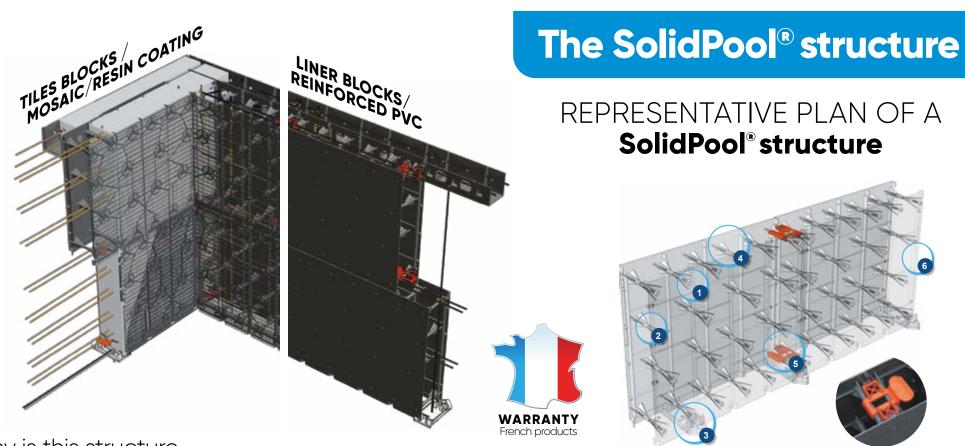

# The SolidPool® structure

# What is the SolidPool® structure?

## Why is this structure

### so exceptional?

**1** A solid and durable structure: the metal assembly inserts (located in the middle of the spacers) quarantee the exceptional solidity of the structure, allowing it to be poured with the concrete pump in a single pouring.

2 Finishes & precision: the reinforcements of the panel junctions (spacers) improve the flatness of the panel faces (which allows an almost invisible junction of the panels between them, for a better surface condition).

3 An easy level structure: SolidPool soles accessory allow the structure to be easily leveled.

4 100 % concrete! These reinforcements have been

studied to allow optimum filling of the panels with concrete, in fact the connectors act like a concrete blade mixerby separating and evenly distributing the concreté.

Simply assembled using Clips! The blocks come with red ed and self-locking and self-locking clips alignment. The blocks are securely held between them thanks to the clips. They make it possible to obtain the clips. a rigid, "one-piece" and straight structure!

6 Cleanliness of surfaces: the side tabs allow the panels to be assembled vertically, they are designed to avoid concrete leaks between the panels and allow "clean" filling.