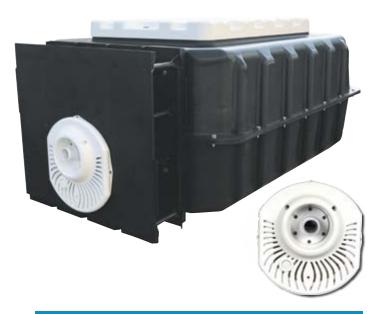

# Compact filtration unit "SUPREME"

Filtration is ensured by a large capacity cartridge, with a filtration fineness of 15  $\mu$  on a filtering surface of 7.5 m<sup>2</sup> compared to 50 u with sand filtration.

1) The skimmer ensures water drainage.

The swing flap traps wastes. The water passes through the skimmer basket which is equipped with a pre-filter intended to stop the largest impurities (needles, leaves, etc.). It is recommended to use a sock on the pre-filter in order to capture the finest particles (in this case put the roller in the basket before the sock).

2 The water is then filtered with a fineness of 15µ!

It is strongly recommended to check the cartridge for cleaning on a weekly basis. If using a floculant, make sure you have the product suitable for a cartridge filtration (not all floculants are compatible).

Filtered water has a flow rate of 15m<sup>3</sup>/h and is returned to the pool through the spa nozzle with double venturi for an increased flow rate of up to 30 m<sup>3</sup>/h with the opening of the air control!