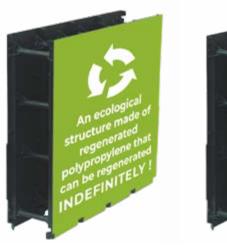

Our experience, the suggestions of our professional customers and the meeting with an exceptional and experienced plastics manufacturer we allowed us to develop our **SolidPool®** structure.

We wanted a **french product** (Studies, molds and injection) and an **eco-responsible** swimming pool kit solution : Using regenerated PP (regenerable indefinitely) bring reliable swimming pool kits to the markets, **easy to climb and indestructible!** 

#### SOLIDPOOL BLOCKS

Our patented formwork system allows to achieve a pool height up to 2,17m. The SolidPool block is a structure eco-responsible made of polypropylene regenerated and regenerable indefinitely. SolidPool blocks, thanks to their design and internal structure allows perfect distribution of concrete inside the walls.