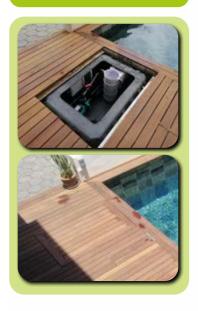

# **Pool with technical room:**

your municipality.

# Pool with compact filtration unit:

### Integrated cartridge filtration

#### TECHNICAL ROOM: FILTRATION UNIT

The compact filtration unit can equip swimming pools up to 60m3 or more by adding a second unit.