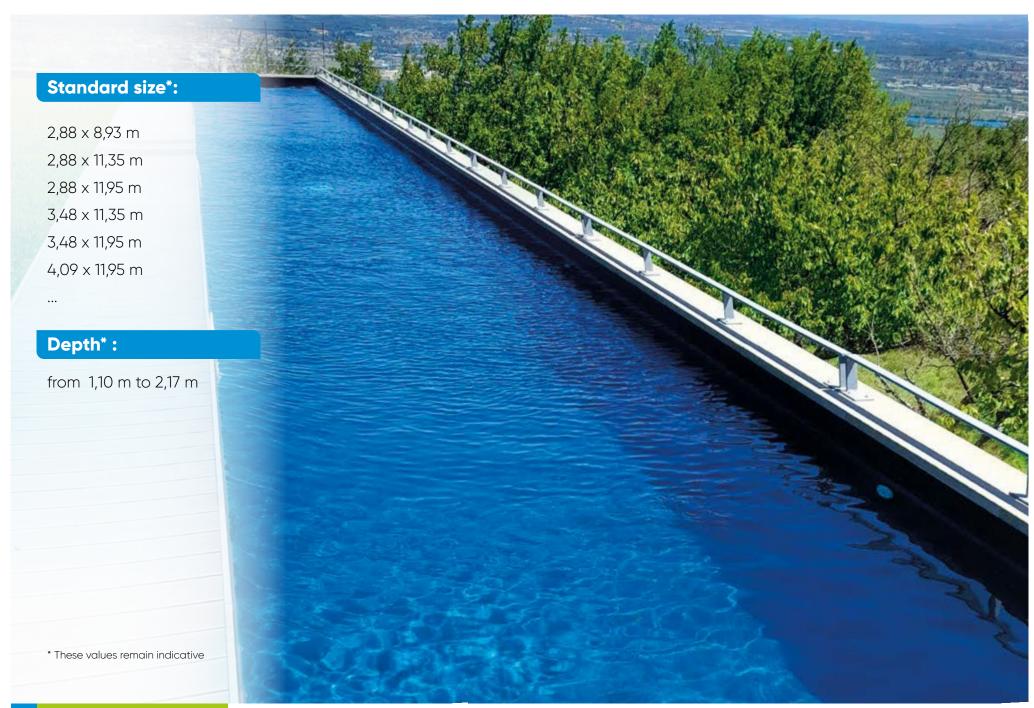

#### **FLAT SLAB:**

Height at base 1,28 - 1,40 - 1,51 - 1,63 m ...

The flat slab is the most comfortable and friendly for the whole family.

#### **MOST:**

The flat bottom is the most versatile solution and safe if you like to swim or play.

# SolidPool® pool floor type

#### **DIFFERENT SLAB DEPTHS:**

Height at base 1,10 m to 2,17 m