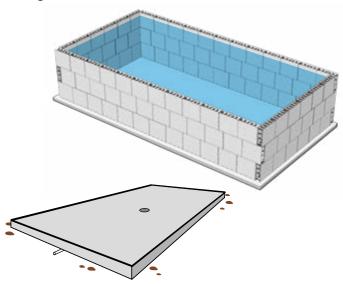

### so exceptional?

**1** A solid and durable structure: the metal assembly inserts (located in the middle of the spacers) quarantee the exceptional solidity of the structure, allowing it to be poured with the concrete pump in a single pouring.

2 Finishes & precision: the reinforcements of the panel junctions (spacers) improve the flatness of the panel faces (which allows an almost invisible junction of the panels between them, for a better surface condition).

3 An easy level structure: SolidPool soles accessory allow the structure to be easily leveled.

4 100 % concrete! These reinforcements have been

studied to allow optimum filling of the panels with concrete, in fact the connectors act like a concrete blade mixerby separating and evenly distributing the concreté.

Simply assembled using Clips! The blocks come with red ed and self-locking and self-locking clips alignment. The blocks are securely held between them thanks to the clips. They make it possible to obtain the clips. a rigid, "one-piece" and straight structure!

6 Cleanliness of surfaces: the side tabs allow the panels to be assembled vertically, they are designed to avoid concrete leaks between the panels and allow "clean" filling.

#### The 100% concrete solution!

**Assembly & pouring** structure in 1.5 days

Easy to install stairs in a few minutes.

100% compatibility with all market equipments.