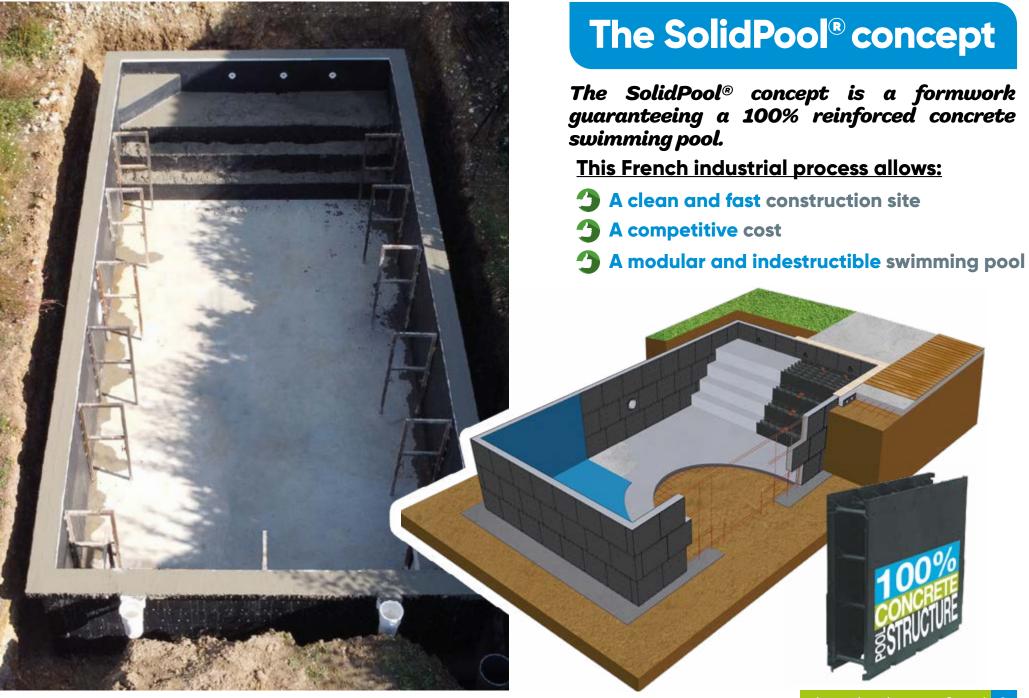

# The SolidPool® structure

# What is the SolidPool® structure?

## Why is this structure

### so exceptional?

**1** A solid and durable structure: the metal assembly inserts (located in the middle of the spacers) quarantee the exceptional solidity of the structure, allowing it to be poured with the concrete pump in a single pouring.