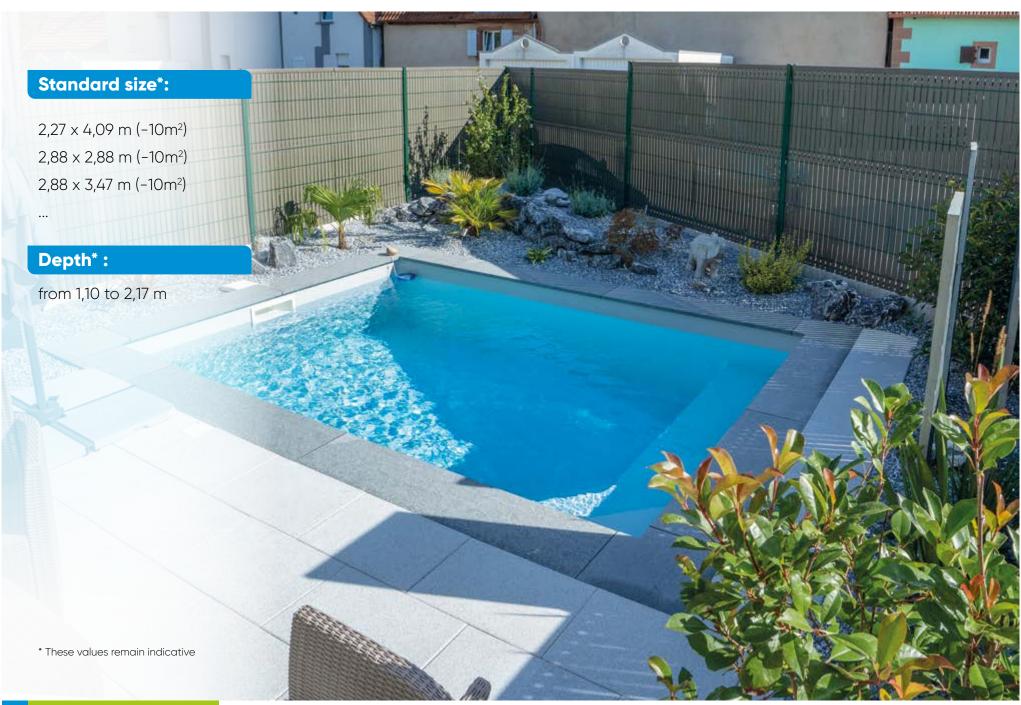

# SolidPool® pool floor type

#### **DIFFERENT SLAB DEPTHS:**

Height at base 1,10 m to 2,17 m

### **MOST:**

Provides a play area for children and an area for swimming.