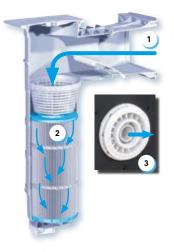

# Compact filtration unit "SUPREME"

Filtration is ensured by a large capacity cartridge, with a filtration fineness of 15  $\mu$  on a filtering surface of 7.5 m<sup>2</sup> compared to 50 u with sand filtration.

1) The skimmer ensures water drainage.

The swing flap traps wastes. The water passes through the skimmer basket which is equipped with a pre-filter intended to stop the largest impurities (needles, leaves, etc.). It is recommended to use a sock on the pre-filter in order to capture the finest particles (in this case put the roller in the basket before the sock).

2 The water is then filtered with a fineness of 15µ!

It is strongly recommended to check the cartridge for cleaning on a weekly basis. If using a floculant, make sure you have the product suitable for a cartridge filtration (not all floculants are compatible).

Filtered water has a flow rate of 15m<sup>3</sup>/h and is returned to the pool through the spa nozzle with double venturi for an increased flow rate of up to 30 m<sup>3</sup>/h with the opening of the air control!