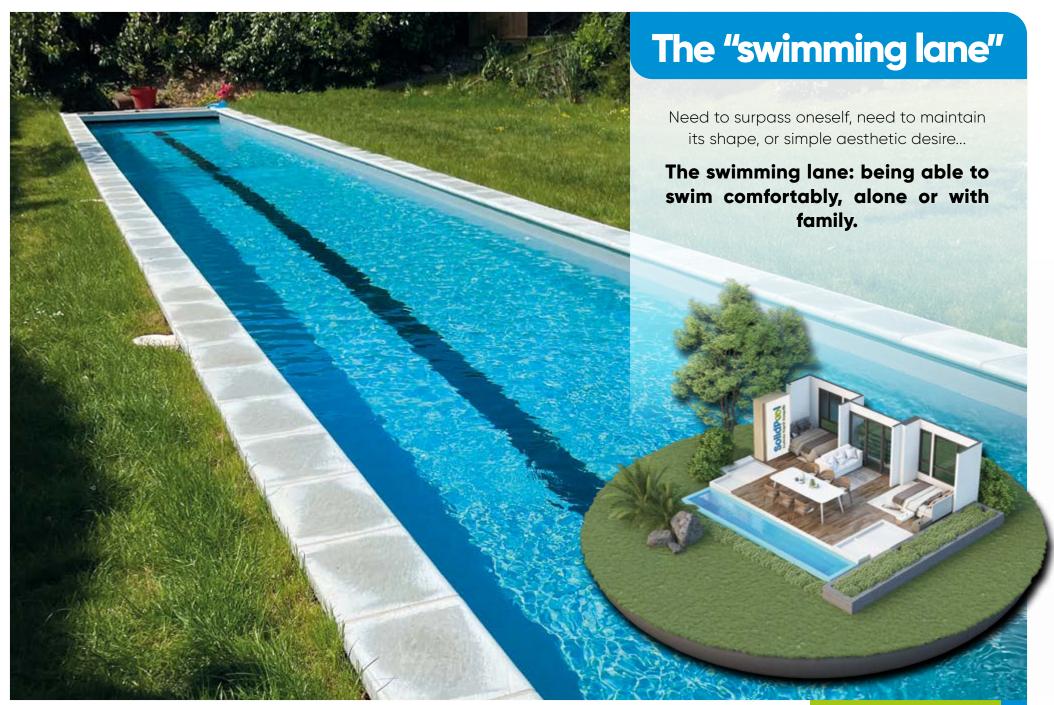

# The steps

The staircase is more than access to your swimming pool, it is also a place of relaxation and conviviality, it is the finishing touch to your swimming-pool

Simple and refined, standard or sophisticated, You choose.

Standard dimensions: All sizes, all shapes.