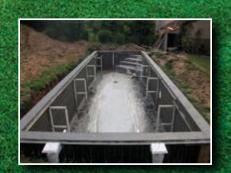

#### **NEW REINFORCED CONCRETE STAIRS**

Concrete pouring is carried out at the same time than the walls to get a set non-deformable, one-piece and integral with the structure.

#### COPINGS

Thanks to our autter support, the coping stones can be installed on the structure, (25cm).

#### REINFORCED CONCRETE STRUCTURE

100% reinforced concrete swimming self-load-bearing, walls and pool,