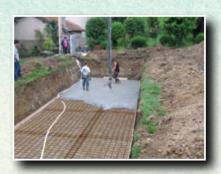

#### **EARTHWORK**

With the Solidpool structure, earthworks is limited to the dimensions of the swimming pool with 30 cm minimum on each side. (60cm in general)

#### REINFORCED CONCRETE STRUCTURE

100% reinforced concrete swimming self-load-bearing, walls and pool,

#### SOLIDPOOL BLOCKS

Our patented formwork system allows to achieve a pool height up to 2,17m. The SolidPool block is a structure eco-responsible made of polypropylene regenerated and regenerable indefinitely. SolidPool blocks, thanks to their design and internal structure allows perfect distribution of concrete inside the walls.