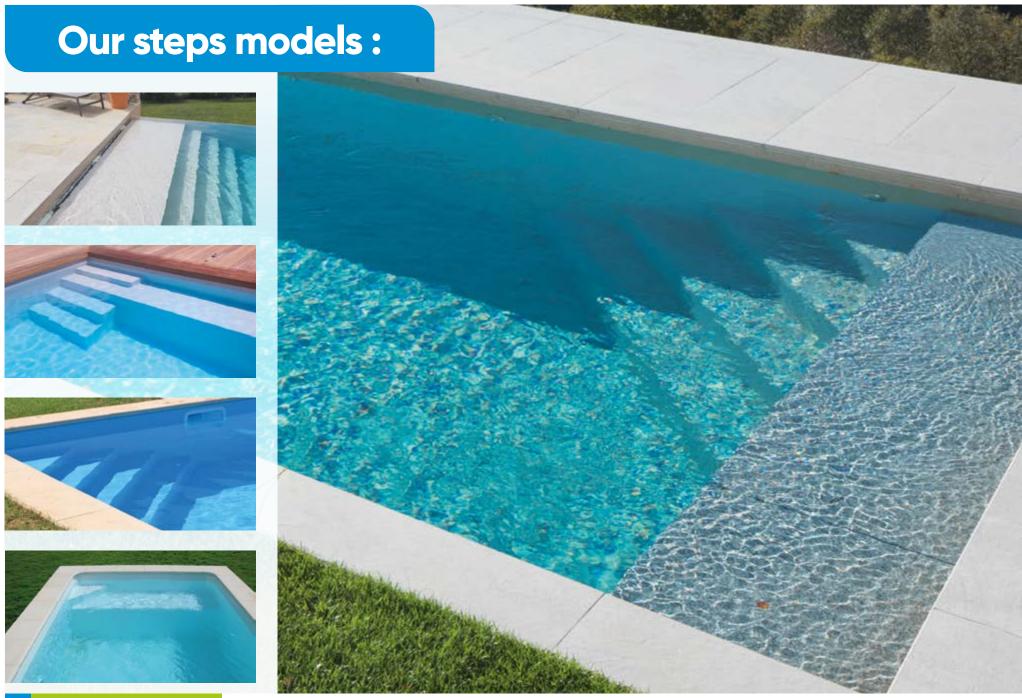

# The steps

The staircase is more than access to your swimming pool, it is also a place of relaxation and conviviality, it is the finishing touch to your swimming-pool

Simple and refined, standard or sophisticated, You choose.

Standard dimensions: All sizes, all shapes.