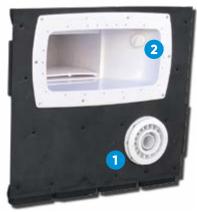

## With integrated massage

By opening the air control button (2), the nozzle will suck in air to mix it at the nozzle outlet for optimum relaxation

### "Supreme" filtration wall available in liner/reinforced PVC finish version and tiles version PHT pump: High efficiency: PHT 15 800W, 15m<sup>3</sup>/h. **Bypass option** Heating Ø 50 mm Bypass valve option **Electrolyser option** Ø 50 mm for delivery PRO S 60 Remote box deported or cascade Cell extension 10 m. Cell extension 20 m. Order boxes **Heat pump** (filtration, electrolisis system, shutters...) have to be deported from deported from the pool preference of supply. 3 to 15 meters