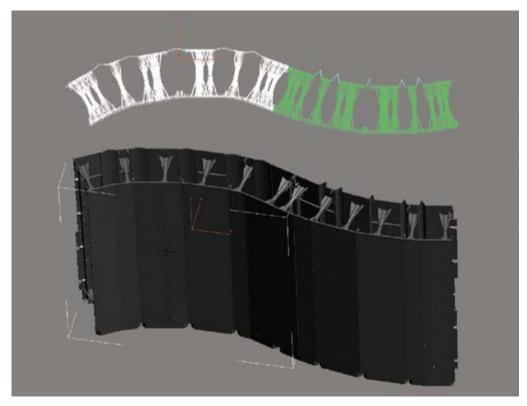

### so exceptional?

**1** A solid and durable structure: the metal assembly inserts (located in the middle of the spacers) quarantee the exceptional solidity of the structure, allowing it to be poured with the concrete pump in a single pouring.

2 Finishes & precision: the reinforcements of the panel junctions (spacers) improve the flatness of the panel faces (which allows an almost invisible junction of the panels between them, for a better surface condition).

3 An easy level structure: SolidPool soles accessory allow the structure to be easily leveled.

4 100 % concrete! These reinforcements have been

studied to allow optimum filling of the panels with concrete, in fact the connectors act like a concrete blade mixerby separating and evenly distributing the concreté.

Simply assembled using Clips! The blocks come with red ed and self-locking and self-locking clips alignment. The blocks are securely held between them thanks to the clips. They make it possible to obtain the clips. a rigid, "one-piece" and straight structure!

6 Cleanliness of surfaces: the side tabs allow the panels to be assembled vertically, they are designed to avoid concrete leaks between the panels and allow "clean" filling.