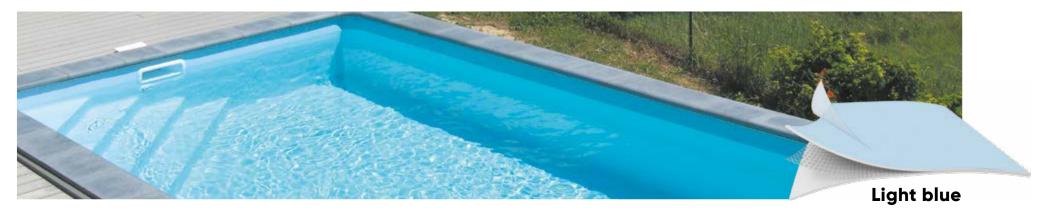

### **Liners 75/100**

The liner is the most used solution for waterproofing swimming pools!

In black and gray, it will dress your swimming pool in a zen and elegant shade.

In Blue and Green, it will bring you the tranquility of timeless radiance.